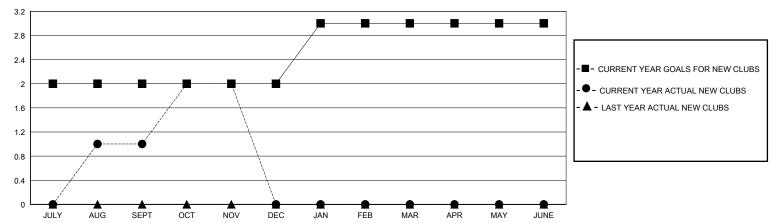

## GOALS AND ACTUAL NEW CLUBS CUMULATIVE

## District 21 N

GMT: LOCATION ARIZONA GMT CA

| •             |               |             |               |                       |                        |                         | •                                                  |  |
|---------------|---------------|-------------|---------------|-----------------------|------------------------|-------------------------|----------------------------------------------------|--|
| Clubs         |               |             |               | Members               |                        |                         |                                                    |  |
|               | RESULTS FOR   | R 2023-2024 |               | RESULTS FOR 2023-2024 |                        |                         |                                                    |  |
| QUARTER       | NEW CLUB GOAL | NEW CLUBS   | DROPPED CLUBS | QUARTER MEME          | BER GROWTH NET<br>GOAL | MEMBER GROWTH<br>ACTUAL | DROPPED<br>MEMBERS ACTUAL<br>(including transfers) |  |
| JULY/AUG/SEPT | 2             | 1           | 0             | JULY/AUG/SEPT         | 30                     | 93                      | 68                                                 |  |
| OCT/NOV/DEC   | 0             | 1           | 0             | OCT/NOV/DEC           | 30                     | 55                      | 18                                                 |  |
| JAN/FEB/MAR   | 1             | 0           | 0             | JAN/FEB/MAR           | 30                     | 0                       | 0                                                  |  |
| APR/MAY/JUNE  | 0             | 0           | 0             | APR/MAY/JUNE          | 35                     | 0                       | 0                                                  |  |