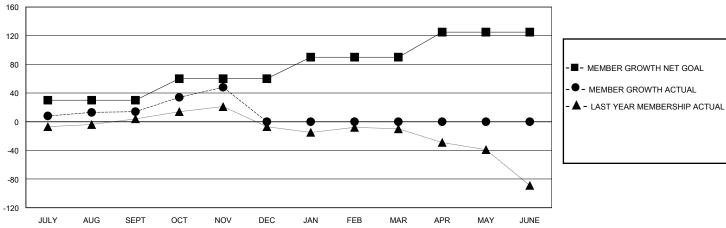

## GOALS AND ACTUAL MEMBERS CUMULATIVE

|                  |    |                                           | 5_                         |              |     |
|------------------|----|-------------------------------------------|----------------------------|--------------|-----|
| DROPPED CLUBS: 0 |    | 26 CLUBS OF 55 ADDED 1 OR MORE            | GENDER DISTRIBUTION        |              |     |
|                  |    | NEW MEMBERS                               | MALE                       | 716 (52.96%) |     |
|                  |    |                                           | FEMALE                     | 636 (47.04%) |     |
| DROPPED MEMBERS  |    |                                           |                            |              |     |
| DECEASED         | 9  | CLICK HERE FOR CUMULATIVE MEMBERSHIP DATA | TOTAL FAMILY UNIT MEMBERS  |              | 349 |
| CLUB CANCELLED   | 0  |                                           | FAMILY MEMBERS PAYING HALF |              | 404 |
| OTHER            | 77 |                                           |                            |              | 191 |
| TOTAL            | 86 |                                           |                            |              |     |

## District 21 N

GMT: LOCATION ARIZONA GMT CA

| •             |               |             |               |                       |                        |                         | •                                                  |  |
|---------------|---------------|-------------|---------------|-----------------------|------------------------|-------------------------|----------------------------------------------------|--|
| Clubs         |               |             |               | Members               |                        |                         |                                                    |  |
|               | RESULTS FOR   | R 2023-2024 |               | RESULTS FOR 2023-2024 |                        |                         |                                                    |  |
| QUARTER       | NEW CLUB GOAL | NEW CLUBS   | DROPPED CLUBS | QUARTER MEME          | BER GROWTH NET<br>GOAL | MEMBER GROWTH<br>ACTUAL | DROPPED<br>MEMBERS ACTUAL<br>(including transfers) |  |
| JULY/AUG/SEPT | 2             | 1           | 0             | JULY/AUG/SEPT         | 30                     | 93                      | 68                                                 |  |
| OCT/NOV/DEC   | 0             | 1           | 0             | OCT/NOV/DEC           | 30                     | 55                      | 18                                                 |  |
| JAN/FEB/MAR   | 1             | 0           | 0             | JAN/FEB/MAR           | 30                     | 0                       | 0                                                  |  |
| APR/MAY/JUNE  | 0             | 0           | 0             | APR/MAY/JUNE          | 35                     | 0                       | 0                                                  |  |